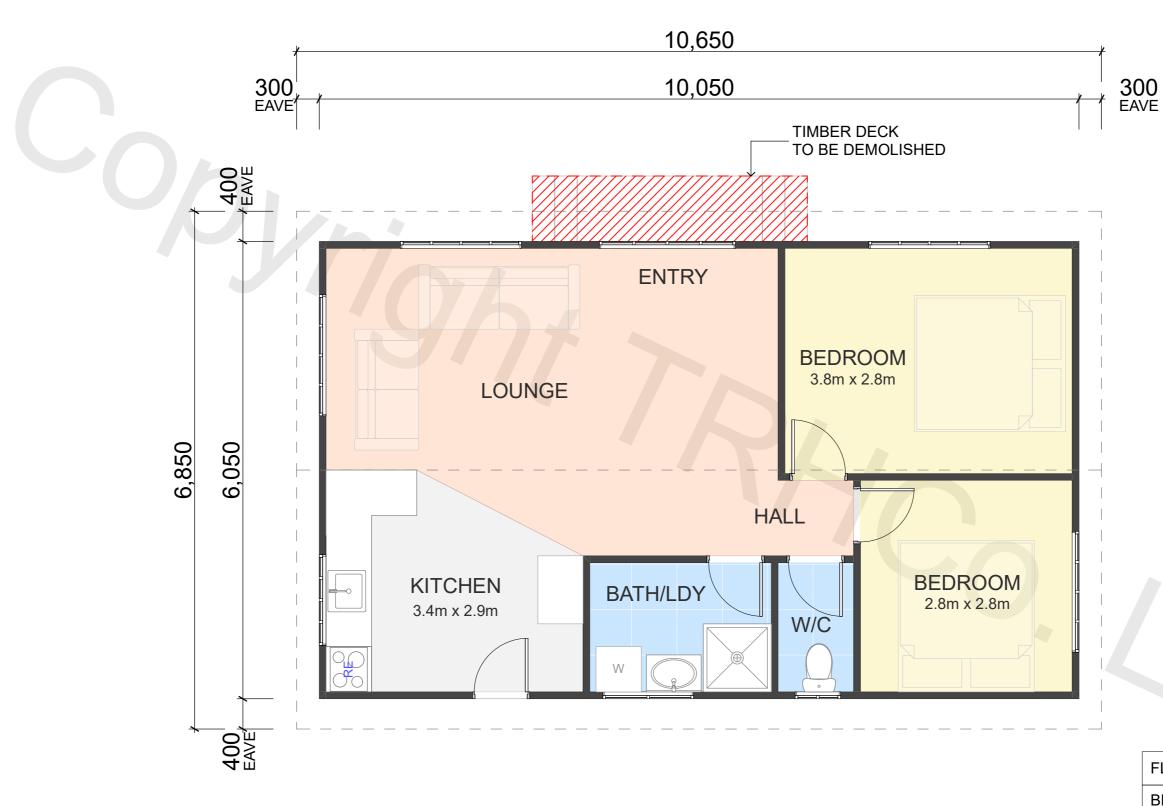

FLOOR AREA (APPROX)

61m<sup>2</sup>

## **BRANZ Maps information**

Wind Zone: Medium

Earthquake Zone: 1 Corrosion Zone: C

PROPERTY ID: 25NORTHCROSS

ITEMS FOR REMOVAL / DEMOLITION